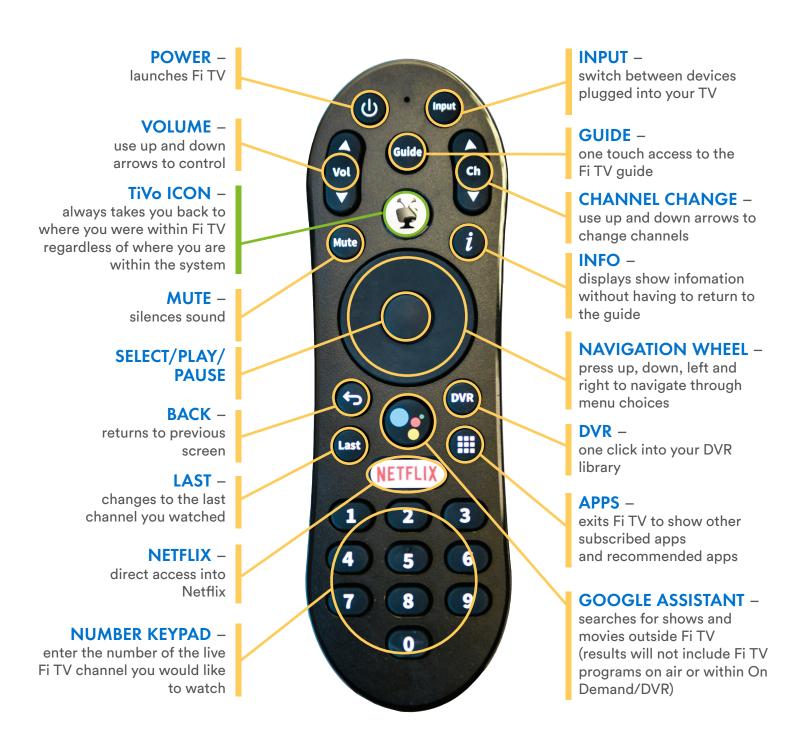

## Using your Fi TV Entertainment Box Remote Control

Using your Fi TV Entertainment Box remote control is easy when you become familiar with what each button does. If you find yourself needing further assistance, be sure to call your local EPB Tech Pros<sup>SM</sup> any time, day or night at 423-648-1372.