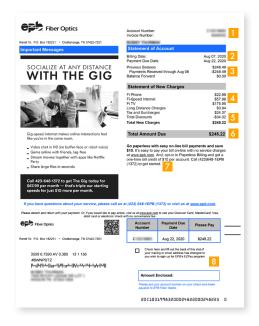

## How to Read Your Bill

- This is your personal EPB Fiber Optics account number
- Be sure to pay your bill by this date to prevent late charges
- Any previous payments received will show up here
- 4 Here are the line item charges for your EPB Fiber Optics services
- Discounts include bundle discounts for purchasing two or more EPB Fiber Optics services
- This is your total amount due, including this month's charges (and any balances that were carried over)
- 7 Be sure to switch to Paperless Billing for a one-time \$10 bill credit to your account
- Remove this stub and include it with your payment in the return envelope provided

- 9 If you have any questions about your bill, or anything else, contact EPB Fiber Optics
- This is your complete
  EPB Fiber Optics service summary
  like on the cover page
- Here is the summary of your Fi Phone charges (if applicable)
- If you're changing your mailing address before the next billing period, please complete this form. And if your service address is going to change, be sure to move your service through your MyEPB portal on epb.com or by calling 423-648-1372 anytime day or night
- You can find your current Fi-Speed Internet charges here (if applicable)
- Here is the base cost for your Fi TV service (if applicable)
- Here are your itemized charges for any premium channels you may subscribe to, or any video rentals (if applicable)